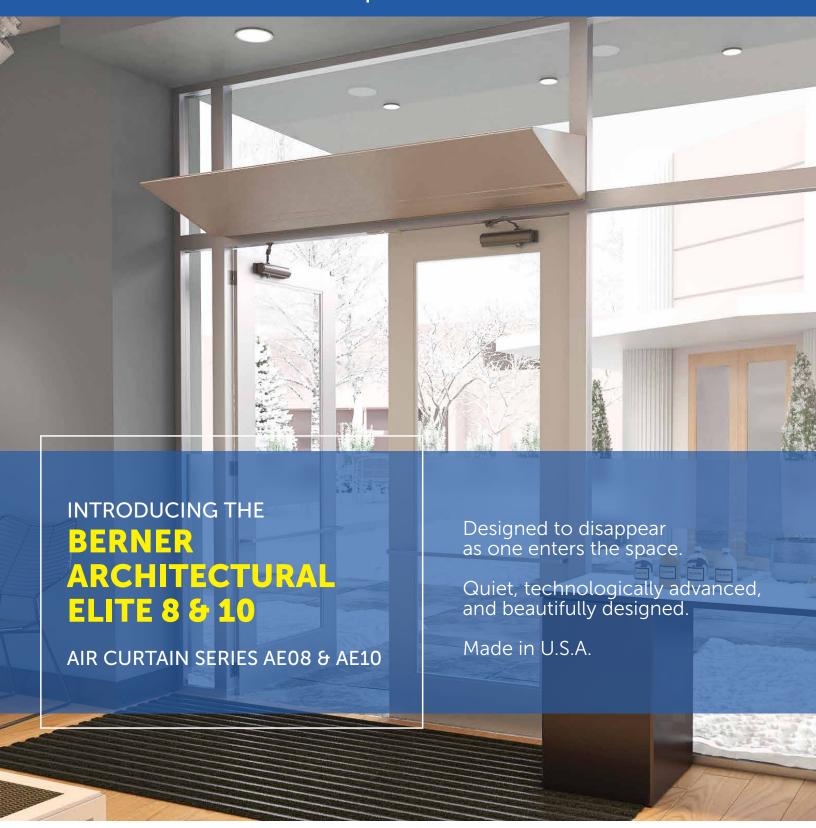

# THE ARCHITECTURAL ELITE 8 & 10

These air curtains are the perfect solution when aesthetics matter. They are designed for those who are looking for a seamless integration of beauty, function and performance.

Built on Berner's strong engineering foundation, these air curtains save energy and protect the interior when the door is open.