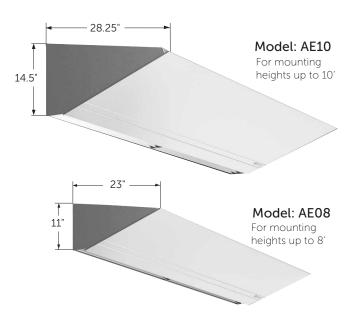

## **Architectural Elite 8:**

- Single lengths up to 10'
- 1/5 hp EC motor(s)

### **Architectural Elite 10:**

- Single lengths up to 12'
- 1/2 hp EC motor(s)

Vestibule Exception:

ASHRAE 90.1-2019, ASHRAE 189.1, and IECC-2015, allow AMCA Certified Air Curtains as an exception to a vestibule. AMCA Certification Pending