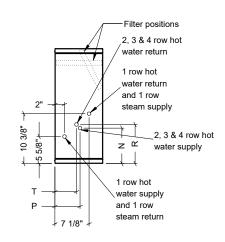

# Piping access section Outlet opening centered Top view

## Model RW, RWI and RC

Side view: Model RW and RC

Side view: Model RWI

Revised June 1, 2018. Zehnder Rittling periodically makes changes to the design and/or specifications of its products. As a result, the design and specifications of each product at the time of order may be different than as described herein. Please contact Zehnder Rittling's Sales Support staff at 716-827-6510 for specific information on current design and specifications. Designs, specifications and other information contained herein are not express warranties, which are only as expressly set forth by Zehnder Rittling in its terms and conditions of sale. The latest version of this document is available at www.zehnder-rittling.com.