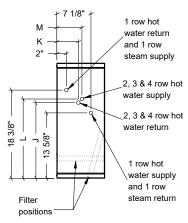

# Piping access section Outlet opening centered Top view

## Model RW, RWI and RC

Side view: Model RW and RC

Side view: Model RWI

Revised June 1, 2018. Zehnder Rittling periodically makes changes to the design and/or specifications of its products. As a result, the design and specifications of each product at the time of order may be different than as described herein. Please contact Zehnder Rittling's Sales Support staff at 716-827-6510 for specific information on current design and specifications. Designs, specifications and other information contained herein are not express warranties, which are only as expressly set forth by Zehnder Rittling in its terms and conditions of sale. The latest version of this document is available at www.zehnder-rittling.com.