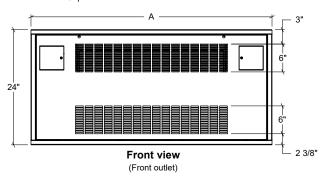

# (top outlet) 3/8" wd. x 1" lg mounting slot (4 places) 4" Electrical end pocket Front view (less front panel)

\* Add 6" per extended end selection. See chart for details.

## Dimensional data

| Unit size | Α       |         |            | В       | С  | Louvers |   | Ducted opening |       |
|-----------|---------|---------|------------|---------|----|---------|---|----------------|-------|
|           | Std.    | 6" Ext. | 6" Ext. x2 | В       | C  | D       | E | F              | G     |
| 02        | 38-3/16 | 44-3/16 | 50-3/16    | 22-3/16 | 24 | 20      | 6 | 18-3/8         | 5-1/8 |
| 03        | 44-3/16 | 50-3/16 | 56-3/16    | 28-3/16 | 30 | 26      | 6 | 24-3/16        | 5-1/8 |
| 04        | 50-3/16 | 56-3/16 | 62-3/16    | 34-3/16 | 36 | 32      | 6 | 30-3/16        | 5-1/8 |
| 06        | 62-3/16 | 68-3/16 | 74-3/16    | 46-3/16 | 48 | 44      | 6 | 42-3/16        | 5-1/8 |
| 08        | 68-3/16 | 74-3/16 | 80-3/16    | 52-3/16 | 54 | 50      | 6 | 48-3/16        | 5-1/8 |
| 10        | 76-3/16 | 82-3/16 | 88-3/16    | 60-3/16 | 62 | 58      | 6 | 56-3/16        | 5-1/8 |
| 12        | 86-3/16 | 92-3/16 | 98-3/16    | 70-3/16 | 72 | 68      | 6 | 66-3/16        | 5-1/8 |

### Notes:

- 1 and 2 row coil supply and return 1/2" nominal (5/8" OD) all sizes
- Inlet grill optional
- Unit shown with left hand piping connections and right hand electrical connections as standard
- Right hand piping connections with left hand electrical connections available as an option
- Piping hand determined when facing the air outlet
- All listed dimensions are approximate and are subject to change without notice
- Modifications to the product specifications must be accepted by Zehnder at its base office
- See www.zehnder-rittling.com for any recent updates or changes