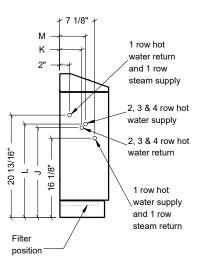

#### Side view: Model RS

#### Notes:

■ 1 and 2 row coil supply and return 1/2" nominal (5/8" OD) all sizes

Inlet grill optional

■ Unit shown with left hand piping connections and right hand electrical connections as standard

Right hand piping connections with left hand electrical connections available as an option