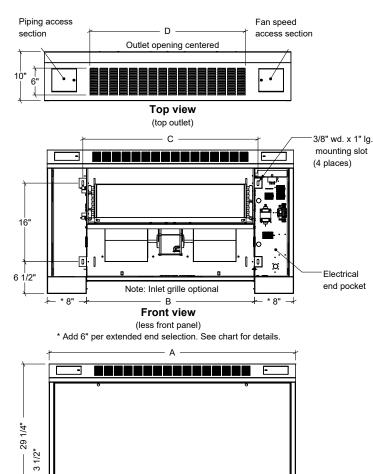

### Dimensional data

| Unit size | Α       |         |            | В       | с  | D   |
|-----------|---------|---------|------------|---------|----|-----|
|           | Std.    | 6" Ext. | 6" Ext. x2 | В       | C  | U U |
| 02        | 38-3/16 | 44-3/16 | 50-3/16    | 22-3/16 | 24 | 20  |
| 03        | 44-3/16 | 50-3/16 | 56-3/16    | 28-3/16 | 30 | 26  |
| 04        | 50-3/16 | 56-3/16 | 62-3/16    | 34-3/16 | 36 | 32  |
| 06        | 62-3/16 | 68-3/16 | 74-3/16    | 46-3/16 | 48 | 44  |
| 08        | 68-3/16 | 74-3/16 | 80-3/16    | 52-3/16 | 54 | 50  |
| 10        | 76-3/16 | 82-3/16 | 88-3/16    | 60-3/16 | 62 | 58  |
| 12        | 86-3/16 | 92-3/16 | 98-3/16    | 70-3/16 | 72 | 68  |

Front view

#### Notes:

■ 1 and 2 row coil supply and return 1/2" nominal (5/8" OD) all sizes

Inlet grill optional

■ Unit shown with left hand piping connections and right hand electrical connections as standard

Right hand piping connections with left hand electrical connections available as an option

Piping hand determined when facing the air outlet

All listed dimensions are approximate and are subject to change without notice

Modifications to the product specifications must be accepted by Zehnder at its base office