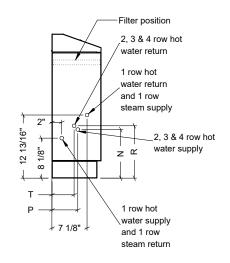

#### Side view: Model RS

#### Notes:

■ 1 and 2 row coil supply and return 1/2" nominal (5/8" OD) all sizes

Inlet grill optional

■ Unit shown with left hand piping connections and right hand electrical connections as standard

Right hand piping connections with left hand electrical connections available as an option