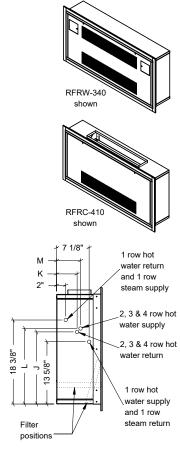

## Models RRW, RFRW, RRC, RFRC, RRWI & RFRWI

Side view: Model RRW, RFRW, RRC and RFRC

### Notes:

- 1 and 2 row coil supply and return 1/2" nominal (5/8" OD) all sizes
- Unit shown with left hand piping connections and right hand electrical connections as standard
- Right hand piping connections with left hand electrical connections available as an option
- Piping hand determined when facing the air outlet
- All listed dimensions are approximate and are subject to change without notice
- Modifications to the product specifications must be accepted by Zehnder at its base office
- See www.zehnder-rittling.com for any recent updates or changes