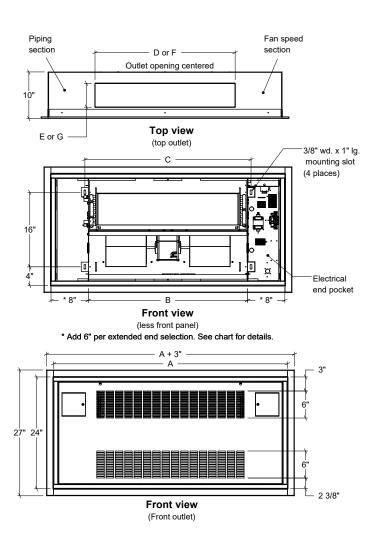

### **Dimensional data**

| Unit<br>size | Α       |         |            | В       | С  | Louvers |   | Duct opening |       | Н       |         |            |
|--------------|---------|---------|------------|---------|----|---------|---|--------------|-------|---------|---------|------------|
|              | Std.    | 6" Ext. | 6" Ext. x2 |         | C  | D       | Е | F            | G     | Std.    | 6" Ext. | 6" Ext. x2 |
| 02           | 38-3/16 | 44-3/16 | 50-3/16    | 22-3/16 | 24 | 20      | 6 | 18-3/8       | 5-1/8 | 41-3/16 | 47-3/16 | 53-3/16    |
| 03           | 44-3/16 | 50-3/16 | 56-3/16    | 28-3/16 | 30 | 26      | 6 | 24-3/16      | 5-1/8 | 47-3/16 | 53-3/16 | 59-3/16    |
| 04           | 50-3/16 | 56-3/16 | 62-3/16    | 34-3/16 | 36 | 32      | 6 | 30-3/16      | 5-1/8 | 53-3/16 | 59-3/16 | 65-3/16    |
| 06           | 62-3/16 | 68-3/16 | 74-3/16    | 46-3/16 | 48 | 44      | 6 | 42-3/16      | 5-1/8 | 65-3/16 | 71-3/16 | 77-3/16    |
| 08           | 68-3/16 | 74-3/16 | 80-3/16    | 52-3/16 | 54 | 50      | 6 | 48-3/16      | 5-1/8 | 71-3/16 | 77-3/16 | 83-3/16    |
| 10           | 76-3/16 | 82-3/16 | 88-3/16    | 60-3/16 | 62 | 58      | 6 | 56-3/16      | 5-1/8 | 79-3/16 | 85-3/16 | 91-3/16    |
| 12           | 86-3/16 | 92-3/16 | 98-3/16    | 70-3/16 | 72 | 68      | 6 | 66-3/16      | 5-1/8 | 89-3/16 | 95-3/16 | 101-3/16   |

### Notes:

- 1 and 2 row coil supply and return 1/2" nominal (5/8" OD) all sizes
- Unit shown with left hand piping connections and right hand electrical connections as standard
- Right hand piping connections with left hand electrical connections available as an option
- Piping hand determined when facing the air outlet
- All listed dimensions are approximate and are subject to change without notice
- Modifications to the product specifications must be accepted by Zehnder at its base office
- See www.zehnder-rittling.com for any recent updates or changes