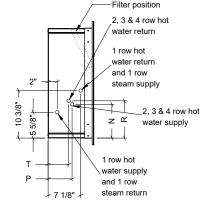

Side view: Model RRWI and RFRWI

Revised June 1, 2018. Zehnder Rittling periodically makes changes to the design and/or specifications of its products. As a result, the design and specifications of each product at the time of order may be different than as described herein. Please contact Zehnder Rittling's Sales Support staff at 716-827-6510 for specific information on current design and specifications. Designs, specifications and other information contained herein are not express warranties, which are only as expressly set forth by Zehnder Rittling in its terms and conditions of sale. The latest version of this document is available at www.zehnder-rittling.com.