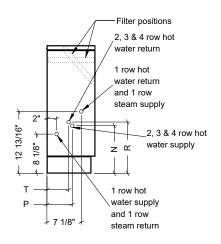

Side view: Model RF

Side view: Model RFI

Revised June 1, 2018. Zehnder Rittling periodically makes changes to the design and/or specifications of its products. As a result, the design and specifications of each product at the time of order may be different than as described herein. Please contact Zehnder Rittling's Sales Support staff at 716-827-6510 for specific information on current design and specifications. Designs, specifications and other information contained herein are not express warranties, which are only as expressly set forth by Zehnder Rittling in its terms and conditions of sale. The latest version of this document is available at www.zehnder-rittling.com.