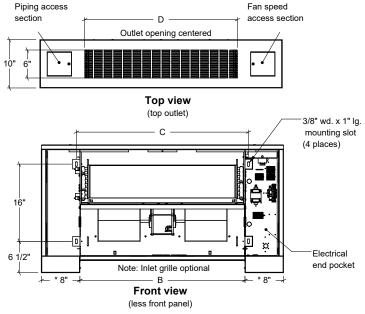

# Models RF and RFI

\* Add 6" per extended end selection. See chart for details.

### **Dimensional data**

| Unit size | Α       |         |            | В       | С  | D  |
|-----------|---------|---------|------------|---------|----|----|
|           | Std.    | 6" Ext. | 6" Ext. x2 | В       | C  |    |
| 02        | 38-3/16 | 44-3/16 | 50-3/16    | 22-3/16 | 24 | 20 |
| 03        | 44-3/16 | 50-3/16 | 56-3/16    | 28-3/16 | 30 | 26 |
| 04        | 50-3/16 | 56-3/16 | 62-3/16    | 34-3/16 | 36 | 32 |
| 06        | 62-3/16 | 68-3/16 | 74-3/16    | 46-3/16 | 48 | 44 |
| 08        | 68-3/16 | 74-3/16 | 80-3/16    | 52-3/16 | 54 | 50 |
| 10        | 76-3/16 | 82-3/16 | 88-3/16    | 60-3/16 | 62 | 58 |
| 12        | 86-3/16 | 92-3/16 | 98-3/16    | 70-3/16 | 72 | 68 |

### Notes:

- 1 and 2 row coil supply and return 1/2" nominal (5/8" OD) all sizes
- Inlet grill optional
- Unit shown with left hand piping connections and right hand electrical connections as standard
- Right hand piping connections with left hand electrical connections available as an option
- Piping hand determined when facing the air outlet
- All listed dimensions are approximate and are subject to change without notice
- Modifications to the product specifications must be accepted by Zehnder at its base office
- See www.zehnder-rittling.com for any recent updates or changes