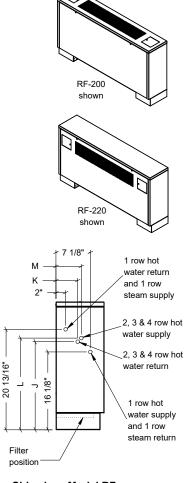

Side view: Model RF

Side view: Model RFI

Revised June 1, 2018. Zehnder Rittling periodically makes changes to the design and/or specifications of its products. As a result, the design and specifications of each product at the time of order may be different than as described herein. Please contact Zehnder Rittling's Sales Support staff at 716-827-6510 for specific information on current design and specifications. Designs, specifications and other information contained herein are not express warranties, which are only as expressly set forth by Zehnder Rittling in its terms and conditions of sale. The latest version of this document is available at www.zehnder-rittling.com.