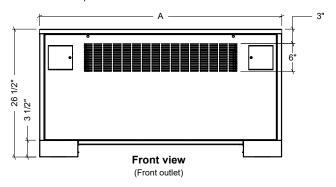

### **Dimensional data**

| Unit size | Α       |         |            | В       | С  | D  |
|-----------|---------|---------|------------|---------|----|----|
|           | Std.    | 6" Ext. | 6" Ext. x2 | В       | C  |    |
| 02        | 38-3/16 | 44-3/16 | 50-3/16    | 22-3/16 | 24 | 20 |
| 03        | 44-3/16 | 50-3/16 | 56-3/16    | 28-3/16 | 30 | 26 |
| 04        | 50-3/16 | 56-3/16 | 62-3/16    | 34-3/16 | 36 | 32 |
| 06        | 62-3/16 | 68-3/16 | 74-3/16    | 46-3/16 | 48 | 44 |
| 08        | 68-3/16 | 74-3/16 | 80-3/16    | 52-3/16 | 54 | 50 |
| 10        | 76-3/16 | 82-3/16 | 88-3/16    | 60-3/16 | 62 | 58 |
| 12        | 86-3/16 | 92-3/16 | 98-3/16    | 70-3/16 | 72 | 68 |

### Notes:

- 1 and 2 row coil supply and return 1/2" nominal (5/8" OD) all sizes
- Inlet grill optional
- Unit shown with left hand piping connections and right hand electrical connections as standard
- Right hand piping connections with left hand electrical connections available as an option
- Piping hand determined when facing the air outlet
- All listed dimensions are approximate and are subject to change without notice
- Modifications to the product specifications must be accepted by Zehnder at its base office
- See www.zehnder-rittling.com for any recent updates or changes