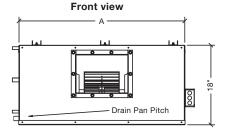

## 

| Dimensional data |        |          |          |        |  |  |
|------------------|--------|----------|----------|--------|--|--|
| Unit size        | Α      | В        | С        | D      |  |  |
| 08               | 34-1/4 | 24-7/16  | 21-11/16 | 11-7/8 |  |  |
| 12               | 37-5/8 | 33-11/16 | 30-15/16 | 11-7/8 |  |  |
| 16               | 47-7/8 | 44-1/8   | 41-3/8   | 34     |  |  |
| 20               | 57-3/8 | 52       | 49-1/4   | 34     |  |  |
| 30               | 84-7/8 | 71-11/16 | 69       | 34     |  |  |

| Coil connection locations |        |          |          |        |     |        |
|---------------------------|--------|----------|----------|--------|-----|--------|
| Unit size                 | E      | F        | G        | Н      | J   | K      |
| 4 Row                     | N/A    | N/A      | 11-13/16 | 8-9/16 | N/A | N/A    |
| 6 Row                     | N/A    | N/A      | 11-3/4   | 6-3/8  | N/A | N/A    |
| 4/1 Row                   | 11-3/4 | 11-3/4   | 10-5/8   | 7-3/8  | 5/8 | 14-3/8 |
| 4/2 Row                   | 11-3/4 | 10-11/16 | 9-9/16   | 6-5/16 | 5/8 | 15     |
| 6/1 Row                   | 11-3/4 | 11-3/4   | 10-11/16 | 5-1/4  | 5/8 | 14-3/8 |
| 6/2 Row                   | 11-3/4 | 10-11/16 | 9-9/16   | 4-3/16 | 5/8 | 15     |

| Side view                                                     |                    |
|---------------------------------------------------------------|--------------------|
| 48" —                                                         | ł                  |
| E — F — Access panel                                          | 4-1"<br>-2-1/8"    |
| 15-9/16"  Ducted Inlet  K 7-7/8"  1-9/16"                     | B-11/16"<br>Ducted |
| Return (Cooling) Filter area access Return (Hot water reheat) |                    |