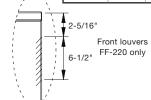

# Auxiliary drain pan pitch Note: inlet grill optional

В

| Dimensional data |         |         |    |        |  |  |  |  |
|------------------|---------|---------|----|--------|--|--|--|--|
| Unit size        | Α       | В       | С  | D      |  |  |  |  |
| 02               | 38-3/16 | 22-3/16 | 24 | 20-3/4 |  |  |  |  |
| 03               | 44-3/16 | 28-3/16 | 30 | 25     |  |  |  |  |
| 04               | 50-3/16 | 34-3/16 | 36 | 29-1/4 |  |  |  |  |
| 06               | 62-3/16 | 46-3/16 | 48 | 42     |  |  |  |  |
| 08               | 68-3/16 | 52-3/16 | 54 | 51-1/8 |  |  |  |  |
| 10               | 76-3/16 | 60-3/16 | 62 | 59     |  |  |  |  |
| 12               | 86-3/16 | 70-3/16 | 72 | 69     |  |  |  |  |