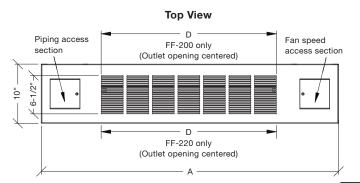

# Auxiliary drain pan pitch Note: inlet grill optional

В

| Dimensional data |         |         |    |        |  |  |  |  |
|------------------|---------|---------|----|--------|--|--|--|--|
| Unit size        | Α       | В       | С  | D      |  |  |  |  |
| 02               | 38-3/16 | 22-3/16 | 24 | 20-3/4 |  |  |  |  |
| 03               | 44-3/16 | 28-3/16 | 30 | 25     |  |  |  |  |
| 04               | 50-3/16 | 34-3/16 | 36 | 29-1/4 |  |  |  |  |
| 06               | 62-3/16 | 46-3/16 | 48 | 42     |  |  |  |  |
| 08               | 68-3/16 | 52-3/16 | 54 | 51-1/8 |  |  |  |  |
| 10               | 76-3/16 | 60-3/16 | 62 | 59     |  |  |  |  |
| 12               | 86-3/16 | 70-3/16 | 72 | 69     |  |  |  |  |

### Notes:

- 3 and 4 row coil supply and return 1/2" nominal (5/8" OD) all sizes.
- 1 row coil (reheat option) supply and return 1/2" nominal (5/8" OD) all sizes
- Left hand piping connections shown, right hand electrical as standard. Piping hand determined when facing the air outlet.
- Unit length: for 6" extended end pocket add 6" to dimension "A."
- All listed dimensions are approximate and are subject to change without notice. Modifications to the product specifications must be accepted by Zehnder Rittling at its base office.