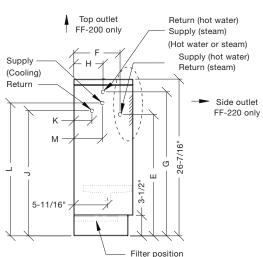

## Side View

| Dimensional data |        |        |        |        |         |   |        |       |  |  |
|------------------|--------|--------|--------|--------|---------|---|--------|-------|--|--|
| Coil             | E      | F      | G      | Н      | J       | K | L      | М     |  |  |
| 3 Row            | N/A    | N/A    | N/A    | N/A    | 18-9/16 | 3 | 19-7/8 | 4-5/8 |  |  |
| 4 Row            | N/A    | N/A    | N/A    | N/A    | 18-9/16 | 3 | 19-7/8 | 4-5/8 |  |  |
| 3/1 Row          | 18     | 7-3/4  | 21-3/4 | 4-5/16 | 18-9/16 | 3 | 19-7/8 | 4-5/8 |  |  |
| 4/1 Row          | 19-3/8 | 8-1/16 | 23-1/8 | 5-1/4  | 18-9/16 | 3 | 19-7/8 | 4-5/8 |  |  |

Electrical junction box