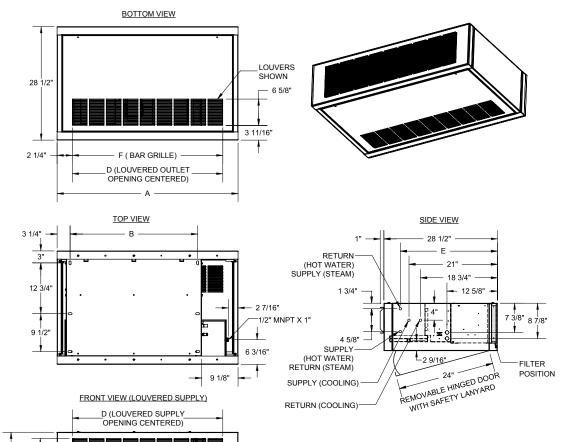

| Dimensional data |        |    |        |        |    |    |
|------------------|--------|----|--------|--------|----|----|
| Unit Size        | Α      | В  | С      | D      | F  | G  |
| 2                | 33-3/8 | 20 | 17-7/8 | 25-3/4 | 22 | 20 |
| 3                | 39-3/8 | 26 | 23-7/8 | 31-3/4 | 28 | 26 |
| 4                | 45-3/8 | 32 | 29-7/8 | 37-3/4 | 34 | 30 |
| 6                | 57-3/8 | 44 | 41-7/8 | 49-3/4 | 46 | 42 |
| 8                | 63-3/8 | 50 | 47-7/8 | 55-3/4 | 52 | 48 |
| 10               | 71-3/8 | 58 | 55-7/8 | 63-3/4 | 60 | 56 |
| 12               | 81-3/8 | 68 | 65-7/8 | 73-3/4 | 70 | 66 |

## FRONT VIEW (DOUBLE DEFLECTION/BAR GRILLE)

FRONT VIEW (DUCTED SUPPLY)

A

| 6" □ <b>[</b>    |                               |
|------------------|-------------------------------|
| 1                |                               |
|                  |                               |
| 4 11/16"         |                               |
| - <del>T</del> i |                               |
| 2 1/4"           | F (BAR GRILLE)                |
| 3 1/4"           | G1 (DOUBLE DEFLECTION GRILLE) |

## Notes:

- Coil supply and return 1/2" nominal (5/8" OD) all sizes.
- Piping hand determined when facing the air outlet.
- Unit length: for 6" extended end pocket add 6" to dimension "A."
- All listed dimensions are approximate and are subject to change without notice. Modifications to the product specifications must be accepted by Zehnder Rittling at its base office.