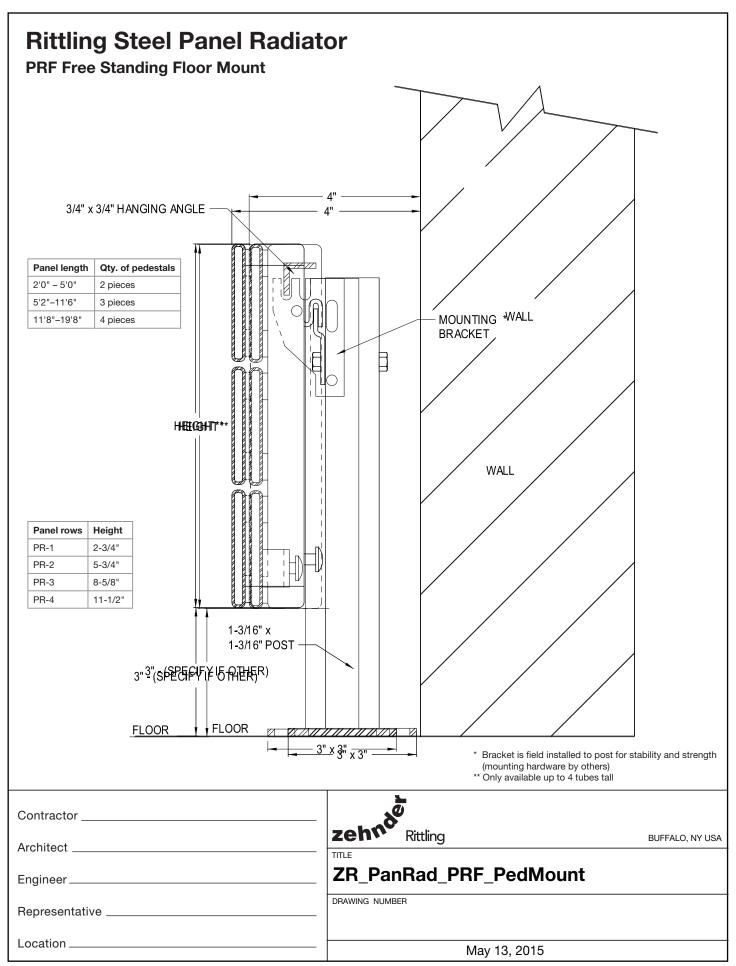

## **Rittling Steel Panel Radiator** PRF-3 to PRF-10 1 5/8" - Lengths - 2ft to 20ft in 2" increments PRF-3 to PRF-10 (TYP.) "Height" \_ 1/8" Height Panel rows PRF-3 8-5/8" PRF-4 11-1/2" UNIT SHOWN WITH SIDE AND BOTTOM CONNECTIONS FOR DIMENSIONAL PURPOSES ONLY. PRF-5 14-3/8" \*\*\*PLEASE REFER TO PIPE CONNECTION SHEET FOR CONNECTION LOCATIONS AND SIZES OFFERED.\*\*\* PRF-6 17-1/4" PRF-7 20-1/4" PRF-8 23-1/8" PRF-9 26-1/8" PRF-10 Rittling BUFFALO, NY USA ZR PanRad PRF-3toPRF-10 Contractor \_ \_\_\_\_\_ Representative \_\_\_\_\_ DRAWING NUMBER Location Architect \_ April 1, 2012