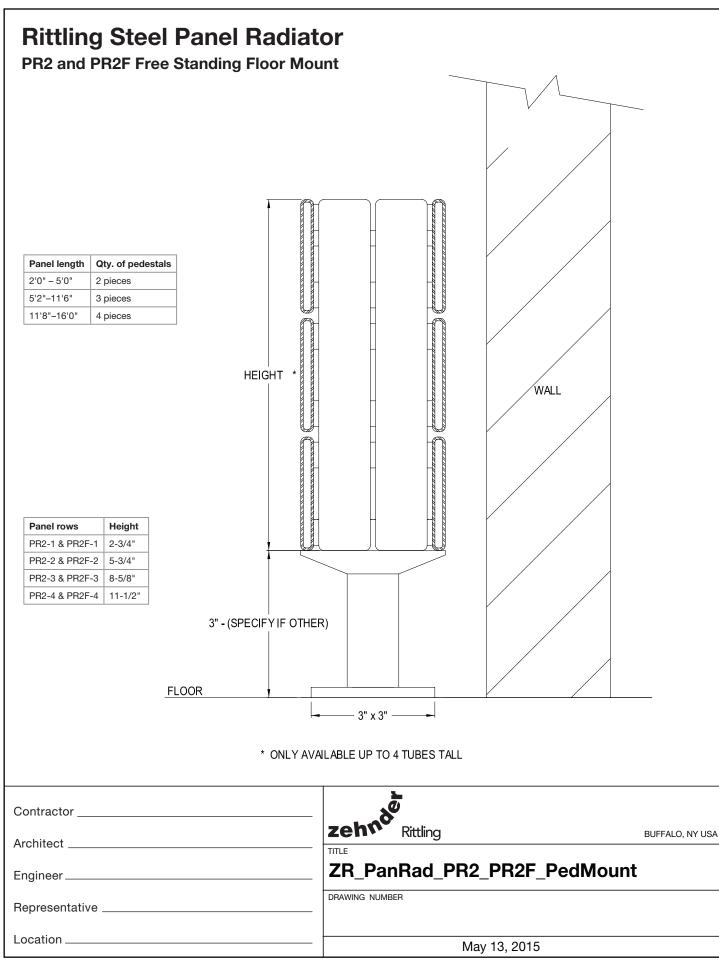

## **Rittling Steel Panel Radiator** PR2 & PR2F Wall Mount (Back View) Typical Bracket Installation 1-1/4" 1" TYP. - WALL LEVELING BRACKET 3/4" x 3/4" HANGING ANGLE WELDED TO HEADERS AND STIFFENER BARS DETAIL 1 5/8" TOP OF **BRACKET** WALL MOUNTING BRACKET WALL MOUNTING BRACKET FOR HANGING (ANG BKT) THE PANEL RADIATOR FROM THE WALL LEVELING BOLT -LEVELING BOLT FOR ADJUSTING THE PANEL RADIATOR PLUMB WITH THE WALL **FLOOR** Contractor \_\_\_\_\_ Rittling BUFFALO, NY USA Architect . ZR\_PanRad\_PR2\_PR2F\_WallMount DRAWING NUMBER Representative \_\_ Location \_ April 1, 2012

## **Rittling Steel Panel Radiator**

PR2-1





ALL PR2 UNITS PROVIDED WITH SUPPLY CONNECTION ON FRONT HEADER AND RETURN CONNECTION ON REAR HEADER.

UNIT SHOWN WITH SIDE AND BOTTOM CONNECTIONS FOR DIMENSIONAL PURPOSES