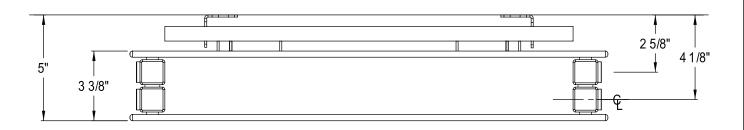

## **Rittling Steel Panel Radiator**

PR2-2

ALL PR2 UNITS PROVIDED WITH SUPPLY CONNECTION ON FRONT HEADER AND RETURN CONNECTION ON REAR HEADER.

UNIT SHOWN WITH SIDE AND BOTTOM CONNECTIONS FOR DIMENSIONAL PURPOSES ONLY.

\*\*\*PLEASE REFER TO PIPE CONNECTION SHEET FOR CONNECTION LOCATIONS AND SIZES OFFERED.\*\*\*

|            |                | <b>zehnde</b> Rittling | BUFFALO, NY USA |
|------------|----------------|------------------------|-----------------|
|            |                | TITLE                  |                 |
| Contractor | Representative | ZR_PanRad_PR2-2        |                 |
| Architect  | Location       | DRAWING NUMBER         |                 |
| Engineer   |                | April 1, 2012          |                 |