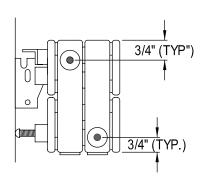

## **Rittling Steel Panel Radiator** PR2-3 to PR2-10 2 5/8" 4 1/8" 3 3/8" Lengths - 2ft to 16ft in 2" Increments -3/4" (TYP.) PR2-3 to PR2-10 2 3/4" Height 3/4" (TYP.) 1/8" Panel rows Height PR2-3 8-5/8" ALL PR2 UNITS PROVIDED WITH SUPPLY CONNECTION ON FRONT HEADER AND RETURN CONNECTION ON REAR HEADER. PR2-4 11-1/2" UNIT SHOWN WITH SIDE AND BOTTOM CONNECTIONS FOR DIMENSIONAL PURPOSES ONLY. PR2-5 14-3/8" \*\*\*PLEASE REFER TO PIPE CONNECTION SHEET FOR CONNECTION LOCATIONS AND SIZES OFFERED.\*\*\* PR2-6 17-1/4" PR2-7 20-1/4" PR2-8 23-1/8" PR2-9 26-1/8" PR2-10 Rittling BUFFALO, NY USA ZR PanRad PR2-3toPR2-10 \_\_\_\_\_ Representative \_\_\_\_\_ Contractor \_ DRAWING NUMBER Architect Location