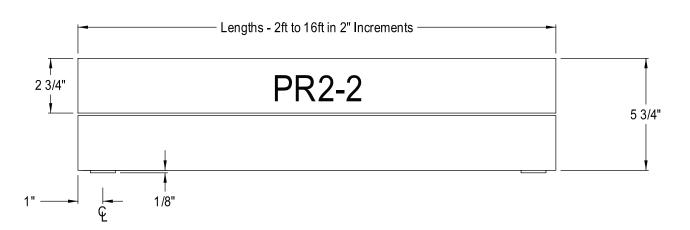

## **Rittling Steel Panel Radiator**

PR2-2

ALL PR2 UNITS PROVIDED WITH SUPPLY CONNECTION ON FRONT HEADER AND RETURN CONNECTION ON REAR HEADER.

UNIT SHOWN WITH SIDE AND BOTTOM CONNECTIONS FOR DIMENSIONAL PURPOSES ONLY.

\*\*\*PLEASE REFER TO PIPE CONNECTION SHEET FOR CONNECTION LOCATIONS AND SIZES OFFERED.\*\*\*

|            |                | <b>zehnde</b> Rittling | BUFFALO, NY USA |
|------------|----------------|------------------------|-----------------|
|            |                | TITLE                  |                 |
| Contractor | Representative | ZR_PanRad_PR2-2        |                 |
| Architect  | Location       | DRAWING NUMBER         |                 |
| Engineer   |                | April 1, 2012          |                 |