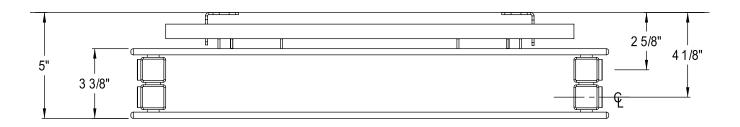

## **Rittling Steel Panel Radiator**

PR2-1

ALL PR2 UNITS PROVIDED WITH SUPPLY CONNECTION ON FRONT HEADER AND RETURN CONNECTION ON REAR HEADER.

UNIT SHOWN WITH SIDE AND BOTTOM CONNECTIONS FOR DIMENSIONAL PURPOSES ONLY.

\*\*\*PLEASE REFER TO PIPE CONNECTION SHEET FOR CONNECTION LOCATIONS AND SIZES OFFERED.\*\*\*

|            |                | zehnde Rittling | BUFFALO, NY USA |
|------------|----------------|-----------------|-----------------|
|            |                | TITLE           |                 |
| Contractor | Representative | ZR_PanRad_PR2-1 |                 |
| Architect  | Location       | DRAWING NUMBER  |                 |
| Engineer   |                | April 1, 2012   |                 |