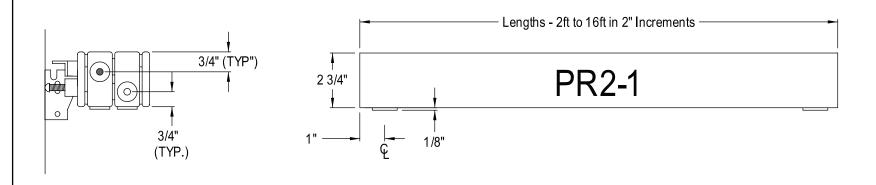

## **Rittling Steel Panel Radiator**

PR2-1

ALL PR2 UNITS PROVIDED WITH SUPPLY CONNECTION ON FRONT HEADER AND RETURN CONNECTION ON REAR HEADER.

UNIT SHOWN WITH SIDE AND BOTTOM CONNECTIONS FOR DIMENSIONAL PURPOSES ONLY.

\*\*\*PLEASE REFER TO PIPE CONNECTION SHEET FOR CONNECTION LOCATIONS AND SIZES OFFERED.\*\*\*

|            |                | zehnde Rittling | BUFFALO, NY USA |
|------------|----------------|-----------------|-----------------|
|            |                | TITLE           |                 |
| Contractor | Representative | ZR_PanRad_PR2-1 |                 |
| Architect  | Location       | DRAWING NUMBER  |                 |
| Engineer   |                | April 1, 2012   |                 |