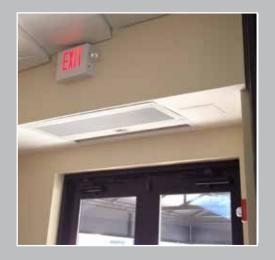

# BERNER ARCHITECTURAL Recessed 12 & 16

AIR CURTAIN SERIES #ARD12 / #ARC16

Mounts flush with the ceiling with built-in Intelliswitch™ digital controller.

ARD12 - Now with AMCA Certification on All Heat Options

New! the Berner App!
Order with the Wi-Fi Controller to access controls from the phone!

800-245-4455 www.Berner.com

Requires a minimum of 15" clearance above the ceiling

AIR CURTAIN Series #ARD12 / #ARC16