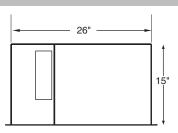

### **Standard Construction**

- 15" high x 26" deep
- ARD12 ½ hp motor(s) ten speeds
- ARC16 1 hp motor(s) two speeds
- Factory installed Intelliswitch™ digital controller
- White aluminum exterior panel
- Top mounting only
- High efficiency, low noise Pro-V Nozzle
- Parts Warranty:
   Ambient Five years
   Heated Two years