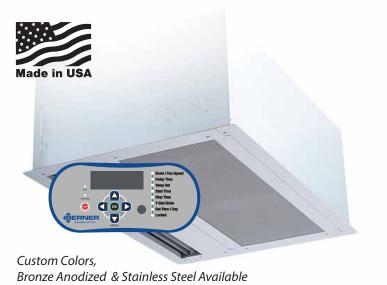

### **Standard Construction**

- 15" high x 26" deep
- ARD12 ½ hp motor(s) ten speeds
- ARC16 1 hp motor(s) two speeds
- Factory installed Intelliswitch™ digital controller
- White aluminum exterior panel
- Top mounting only
- High efficiency, low noise Pro-V Nozzle
- Parts Warranty:
   Ambient Five years
   Heated Two years

### Factory installed Intelliswitch™ digital controller:

- LED clock display
- Low voltage circuit for unit activation (BMS)
- External thermostat provision
- Comfort Plus provision
- RoHS compliant
- Temperature Probe (heated units only)

### Sold Separately:

- Wi-Fi Controller enables Berner App
- Handheld Remote Control
- Activation device: magnetic door switch