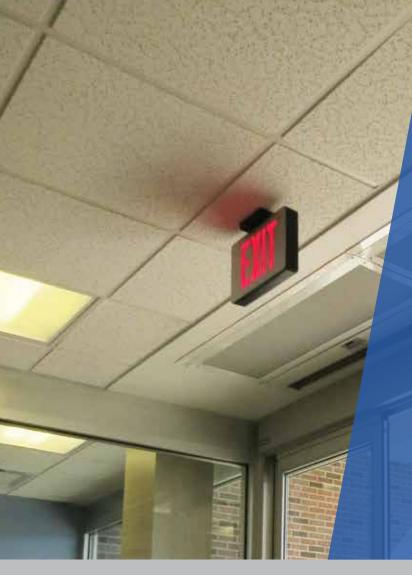

### BERNER ARCHITECTURAL Recessed 12 & 16

Chosen by designers who are concerned with both aesthetics and protecting the intent of the space when the door is open.

Used at entrances to enhance or replace a vestibule to save energy and maintain comfortable interiors.

**AMCA Certified and meets Building Code:** the 2015 IECC (International Energy Conservation Code) added AMCA Certified air curtains as an exception to a vestibule.

**IDEAL APPLICATIONS:** 

Main Entrances
Lobbies