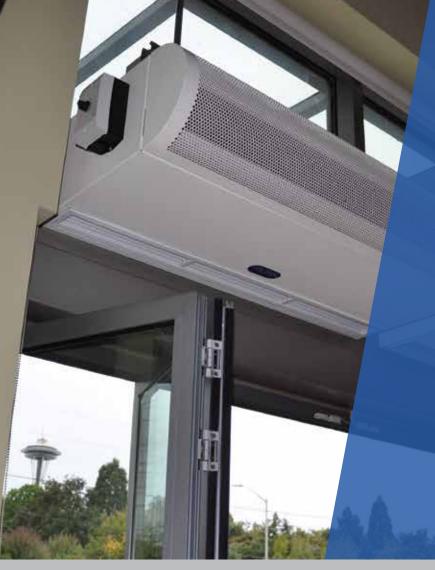

# BERNER ARCHITECTURAL Elite 8

## BERNER ARCHITECTURAL Elite 8

Chosen by designers who are concerned with both aesthetics and protecting the intent of the space when the door is open.

Used at entrances to enhance or replace a vestibule to save energy and maintain comfortable interiors.

Ambient Models - AMCA Certified to meets Building Code: the 2015 IECC (International Energy Conservation Code) added AMCA Certified air curtains as an exception to a vestibule.

**IDEAL APPLICATIONS:** 

### For mounting heights up to 8' (environmental separation)

### **Standard Construction**

- 11" high x 24" deep
- ½ hp motor(s) ten speeds
- Factory installed Intelliswitch™ digital controller
- White powder coated exterior
- Wall & Top Mounting
- High efficiency, low noise Pro-V Nozzle
- Parts Warranty: Ambient - Five years Heated - Two years