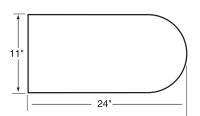

### **Standard Construction**

- 11" high x 24" deep
- ½ hp motor(s) ten speeds
- Factory installed Intelliswitch™ digital controller
- White powder coated exterior
- Wall & Top Mounting
- High efficiency, low noise Pro-V Nozzle
- Parts Warranty: Ambient - Five years Heated - Two years