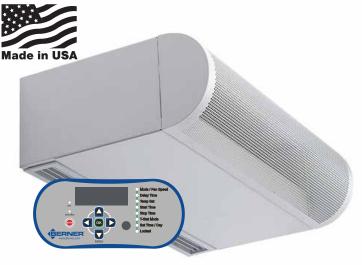

### **Controls**

### Factory installed Intelliswitch™ digital controller:

- LED clock display
- Low voltage circuit for unit activation (BMS)
- External thermostat provision
- Comfort Plus provision
- RoHS compliant
- Temperature Probe (heated units only)

#### Sold Separately:

- Wi-Fi Controller enables Berner App
- Handheld Remote Control
- · Activation device: magnetic door switch